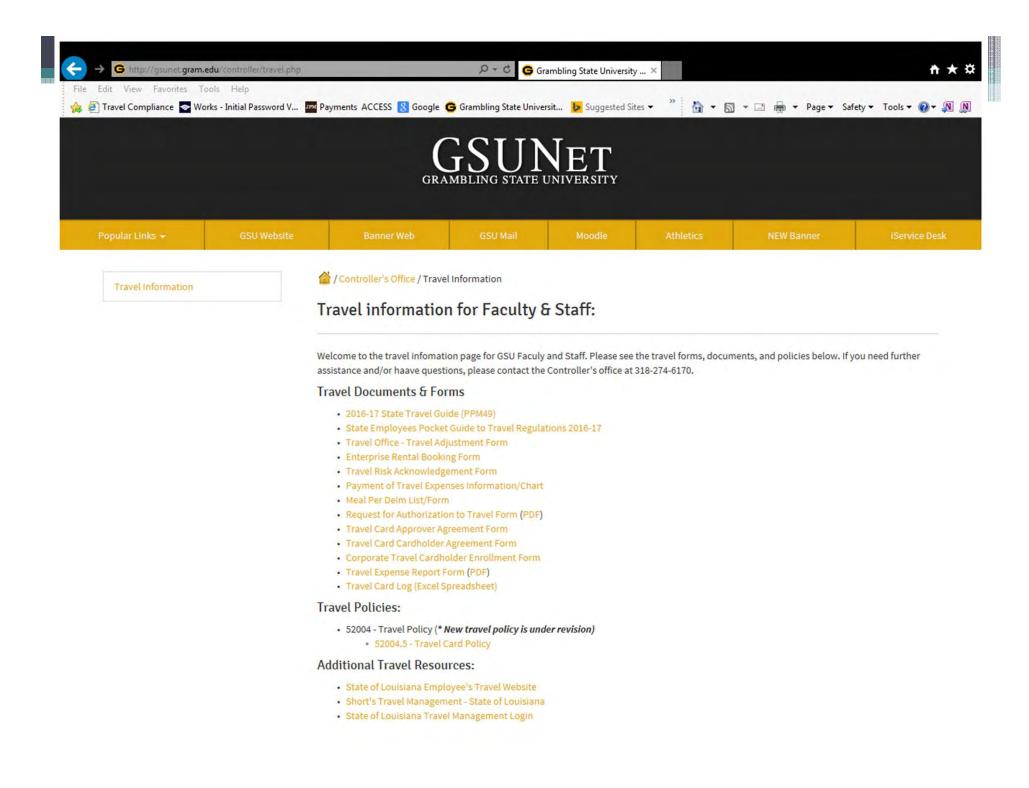

# Controller's Web page

What's New

# Controller's Web page

### **Travel Information has been added to Controller's Web page**

- Go to GSUNet
- Click on Popular Links (on the left)
- Select Controller's Office (from the drop box)
- Click on Travel Information (on the left)