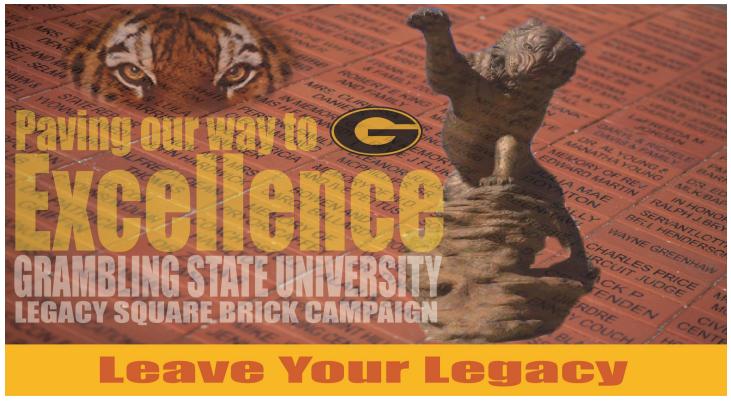

As alumni, WE are the foundation upon which Grambling State University thrives. Your support creates a timeless message for future generations of students, educators and leaders.

The Office of Alumni Affairs is extending an invitation for you to leave your legacy at Grambling State University by purchasing a personalized, engraved brick paver. Your commemorative brick will be placed in Legacy Square surrounding Eddie the Tiger. Commemorate your graduation, line anniversary or any special occasion. You may also recognize achievements and affiliations using Greek letters and other special designs.