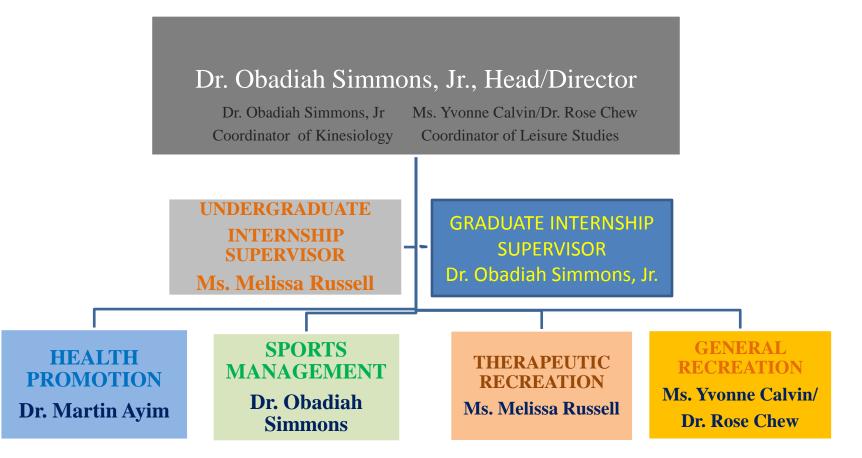

### DEPARTMENT HEAD/DIRECTOR

Dr. Obadiah J.K. Simmons, Jr.

#### COORDINATOR OF KINESIOLOGY

\*Vacant

**Transfer Evaluations** 

#### COORDINATOR OF LEISURE STUDIES

\*Vacant

**Transfer Evaluations** 

## THERAPEUTIC RECREATION

Ms. Melissa Russell

**Juniors** 

Seniors

**Transfers** 

Ms. Yvonne Calvin and Dr. Rose Chew

Freshman

Sophomores

GENERAL RECREATION

**Dr. Rose Chew** 