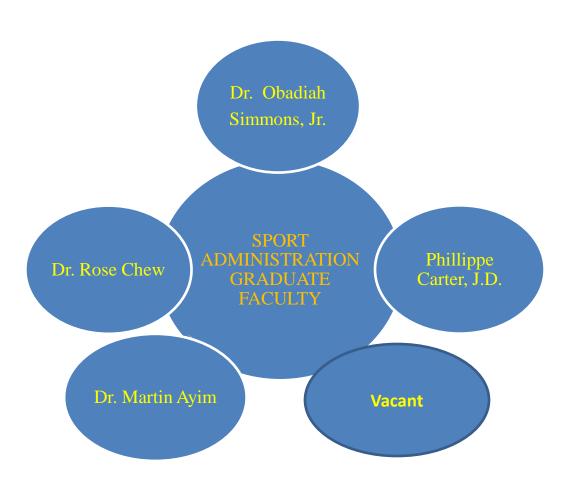

# SPORTS ADMINISTRATION GRADUATE PROGRAM

01/2015

Dr. Obadiah Simmons, Jr. Head/Director

Phillippe Carter, J.D. (Acting) SPA Advisor

#### **GRADUATE FACULTY**

Obadiah J.K. Simmons, Jr., Ph.D.
Martin Ayim, Ph.D.
Phillippe Carter, J.D.
Rose Chew, Ph.D.
Vacant

# SPORTS ADMINISTRATION GRADUATE FACULTY