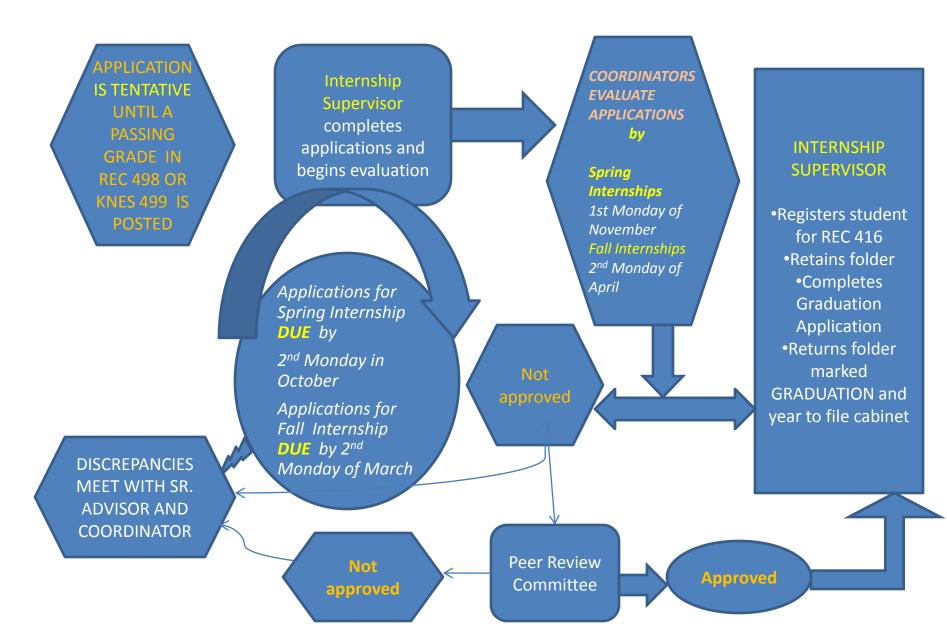

# REC 498 OR KNES 499 SENIOR COMPREHENSIVE APPLICATION PROCESS

**SENIOR ADVISORS** 

**COMPLETE APPLICATIONS** 

Due:

**Applications for Spring** 

Sr. Comp **DUE** by 2<sup>nd</sup> Monday in October

Applications for Fall Sr. Comp

DUE by 2<sup>nd</sup> Monday of March

Dr. Ayim

**Health Promotion** 

**Dr. Rose Chew** 

**General Recreation** 

Drs. M. Ayim & L. Proctor

Sport Management

Ms. Melissa Russell
Therapeutic Recreation

EVALUATES

APPLICATIONS

Ms. Melissa Russell

COORDINATORS
EVALUATE APPLICATIONS

By

Spring Sr. Comp by 1st Monday of November

Fall Sr. Comp by 2<sup>nd</sup> Monday of April

Dr. Larry Proctor

Kinesiology

Ms. Yvonne Calvin/Dr.

Rose Chew

Leisure Studies

### **REC 416 INTERNSHIP APPLICATION**